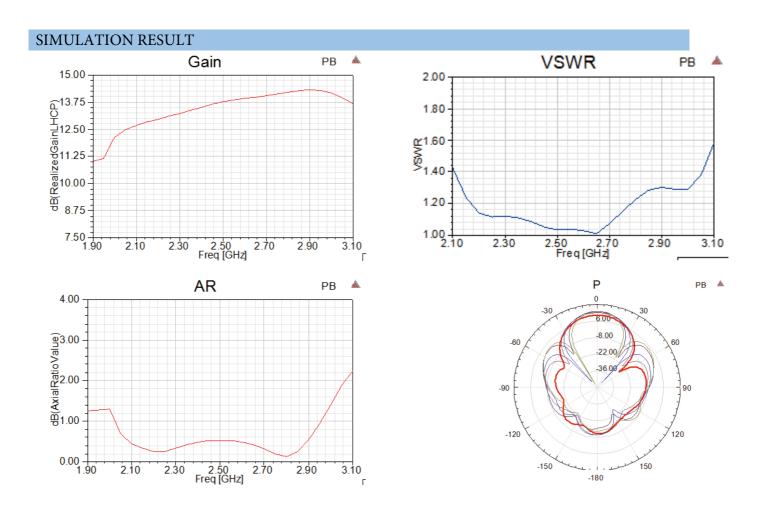

## MAIN SPECIFICATIONS

| Наименование               | Параметры                        | Единицы измерения |
|----------------------------|----------------------------------|-------------------|
| Антенна                    |                                  |                   |
| Тип анненны                | Дипольная антенная решетка       |                   |
| Частота                    | 1.9~3.1                          | GHz               |
| Усиление антенны           | 11.10 @1.9 GHz<br>13.75 @3.1 GHz | dBi               |
| Поляризация                | Круговая                         |                   |
| KCB(VSWR)                  | 2.0: 1                           |                   |
| Горизонтальная ширина луча | ≥27                              | 0                 |
| Вертикальная ширина луча   | ≥27                              | 0                 |