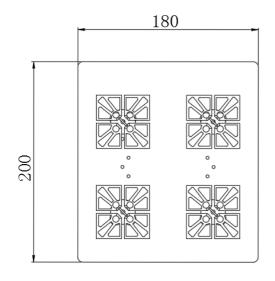

|                                  |                   |
| Тип анненны                | Дипольная антенная решетка       |                   |
| Частота                    | 1.9~3.1                          | GHz               |
| Усиление антенны           | 11.10 @1.9 GHz<br>13.75 @3.1 GHz | dBi               |
| Поляризация                | Круговая                         |                   |
| KCB(VSWR)                  | 2.0: 1                           |                   |
| Горизонтальная ширина луча | ≥27                              | 0                 |
| Вертикальная ширина луча   | ≥27                              | 0                 |

Notes: This product can be customized according to the actual needs of the user



# OUTLINE DRAWING (All dimensions in mm)