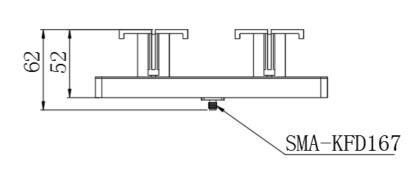

|                                  |                   |
| Тип анненны                | Дипольная антенная решетка       |                   |
| Частота                    | 1.9~3.1                          | GHz               |
| Усиление антенны           | 11.10 @1.9 GHz<br>13.75 @3.1 GHz | dBi               |
| Поляризация                | Круговая                         |                   |
| KCB(VSWR)                  | 2.0: 1                           |                   |
| Горизонтальная ширина луча | ≥27                              | 0                 |
| Вертикальная ширина луча   | ≥27                              | 0                 |

Notes: This product can be customized according to the actual needs of the user



# OUTLINE DRAWING (All dimensions in mm)