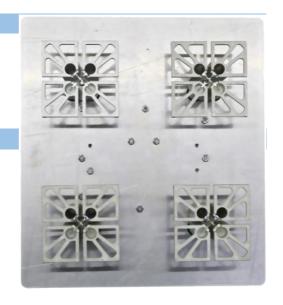

## MVF13CSA

The dipole antenna array is installed on the ground for communication with various purposes. It is designed for tracking and communication, suitable for portable use in the field.

# OUTLINE DRAWING (All dimensions in mm)